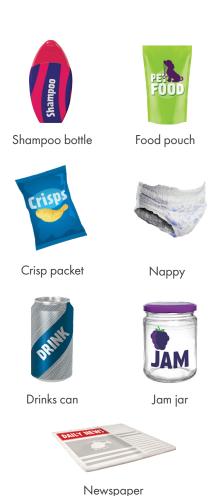

## Where do these things go?

Use the Recycling Locator to find out what bins you have at home and colour them in: recyclenow.com/locator

Then, use the Recycling Locator to find out what you can and can't recycle. Draw arrows to match up the items to the correct bin.