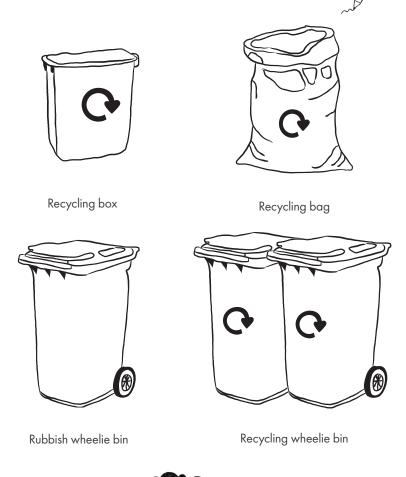

## Where do these things go?

Use the Recycling Locator to find out what bins you have at home and colour them in: recyclenow.com/locator

Then, use the Recycling Locator to find out what you can and can't recycle. Draw arrows to match up the items to the correct bin.